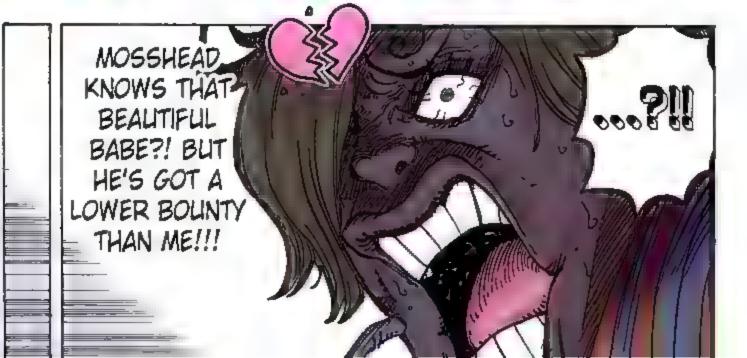

# Chapter 944: PARTNER

REQUEST: "HANCOCK BLUSHING AFTER PUTTING A STRAW HAT ON A YOUNG MONKEY (WEARING A LUFFY T-SHIRT)" BY ONANTURE

AND YOU

WOULD BEAT

SO HE GOT CAUGHT IN THE END TOO... THIS IS GHASTLY...